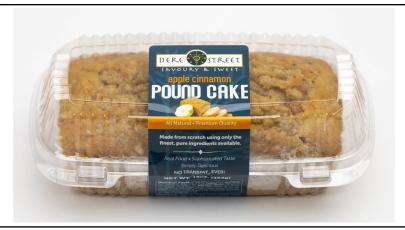

## APPLE CINNAMON LOAF CAKE

**ITEM#:** DSALC16OZCS

All natural baked Apple Loaf Cake in clamshells. Made with finest, all natural ingredients. No transfat!