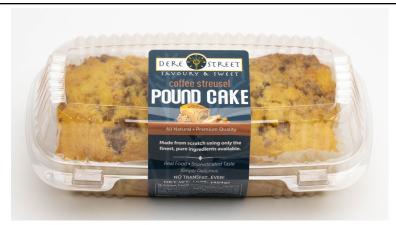

## COFFE STREUSEL LOAF CAKE

**ITEM#:** DSSCCLC16OZCS

All natural baked Coffee Streusel Loaf Cake in clamshells. Made with finest, all natural ingredients. No transfat!