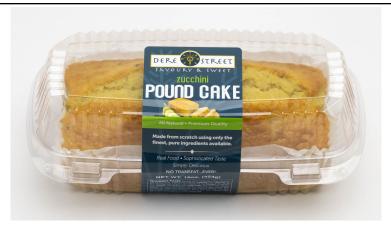

## ZUCHINNI LOAF CAKE

**ITEM#:** DSZULC16OZCS

All natural baked Zuchinni Loaf Cake in clamshells. Made with finest, all natural ingredients. No transfat!